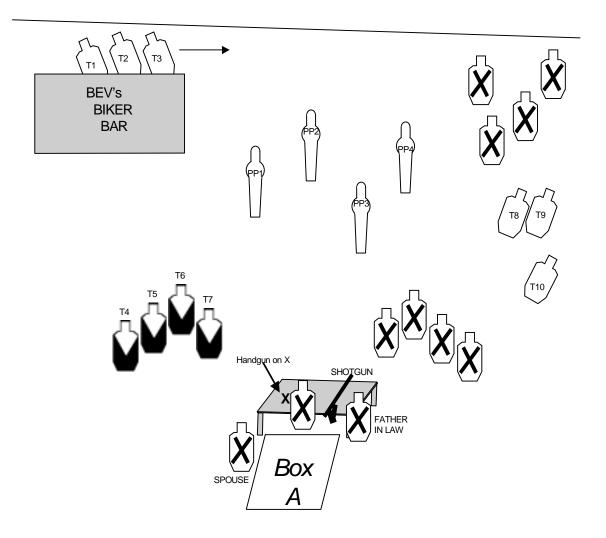

## Inlaws and Outlaws (shotgun wedding)

RULES: Practical Shooting Handbook, Latest Edition COURSE DESIGNER: Kelli and John Kochan, A40230, TY38069

Concept by Karl Rehn and Wendell Joost

START POSITION: Standing in Box A, hands clasp together in front of you, facing spouse. Shotgun on table next to Father in Law, 4 rounds in magazine, hammer down on empty chamber, muzzle pointing downrange. Loaded handgun on **X** on table, Safety ON (If applicable), muzzle pointing downrange.

| STAGE PROCEDURE                                               |              | SCORING                            |
|---------------------------------------------------------------|--------------|------------------------------------|
| On start signal, retrieve shotgun from Father in Law and      | SCORING:     | Comstock, 24 rounds, 120 points    |
| from Box A only, engage PP1-4. After 4 shots, place           | TARGETS:     | 10 IPSC, 4 PP                      |
| shotgun, with action open, on table, muzzle pointing          | SCORED HITS: | Best 2 per IPSC, steel down = $1A$ |
| downrange. Retrieve pistol and, from Box A, Engage targets    | START-STOP:  | Audible - Last shot                |
| T1-10 in any order. Missed steel may be made up, with         | PENALTIES:   | Procedural10                       |
| pistol, without penalty after all 4 shotgun rounds are fired. |              | No-shoot hit10                     |
|                                                               |              | Miss10                             |

SETUP NOTES: PP1 activates movers T1-3. No Shoots in rear should only partially obstruct T1-3 once they reach the end of their travel. Front No Shoots should partially obscure array T8-10 and mirror T4-7.

**RO NOTES:** 1 Procedural for not leaving action of shotgun open. 1 Procedural for each shot fired with a live round left in the shotgun or if all 4 rounds not fired. Stray shotgun pellet hits on downrange No Shoots DO NOT COUNT! (hits on no-shoots at table DO!) Shotgun to be cleared and safed by RO before any activity downrange.