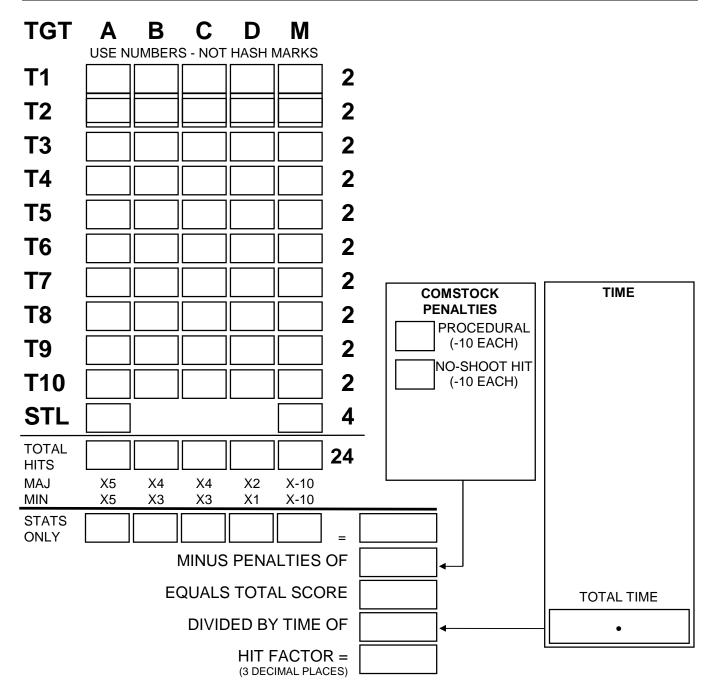

| STAGE PROCEDURE                                               |              | SCORING                            |
|---------------------------------------------------------------|--------------|------------------------------------|
| On start signal, retrieve shotgun from Father in Law and      | SCORING:     | Comstock, 24 rounds, 120 points    |
| from Box A only, engage PP1-4. After 4 shots, place           | TARGETS:     | 10 IPSC, 4 PP                      |
| shotgun, with action open, on table, muzzle pointing          | SCORED HITS: | Best 2 per IPSC, steel down = $1A$ |
| downrange. Retrieve pistol and, from Box A, Engage targets    | START-STOP:  | Audible - Last shot                |
| T1-10 in any order. Missed steel may be made up, with         | PENALTIES:   | Procedural10                       |
| pistol, without penalty after all 4 shotgun rounds are fired. |              | No-shoot hit10                     |
|                                                               |              | Miss10                             |